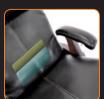

#### DUAL-POSITION "HD" LUMBAR SUPPORT

Experience relaxing postural support to the lower lumbar region. The high-density, or "HD", support is built in and can be manually set to low or high position.