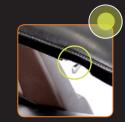

#### EASY-TOUCH CONTROL

The subtle thumb-control lever, conveniently located inside the left arm, provides split-second digital acceleration at all recline angles.