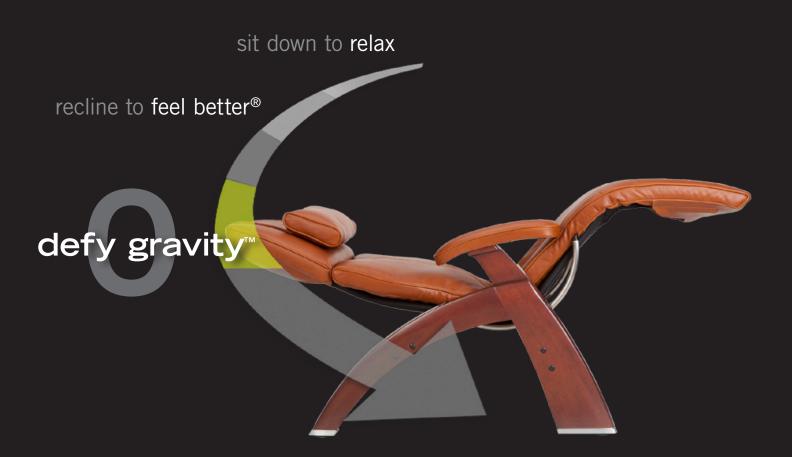

## Immersion Motion

### Defy Gravity<sup>™</sup>

The zero-gravity ergonomics of the Perfect Chair are a unique balance of support and seating comfort. The neutral posture position raises the legs above the heart, relieving weight from the spine. In this position, the body relaxes into a virtually weightless posture, which physicians recommend as the healthiest way to sit. Maximum ergonomic posture is ensured at all recline angles through the fixed-form seating position. Find relief from stress as you defy gravity in the Perfect Chair.