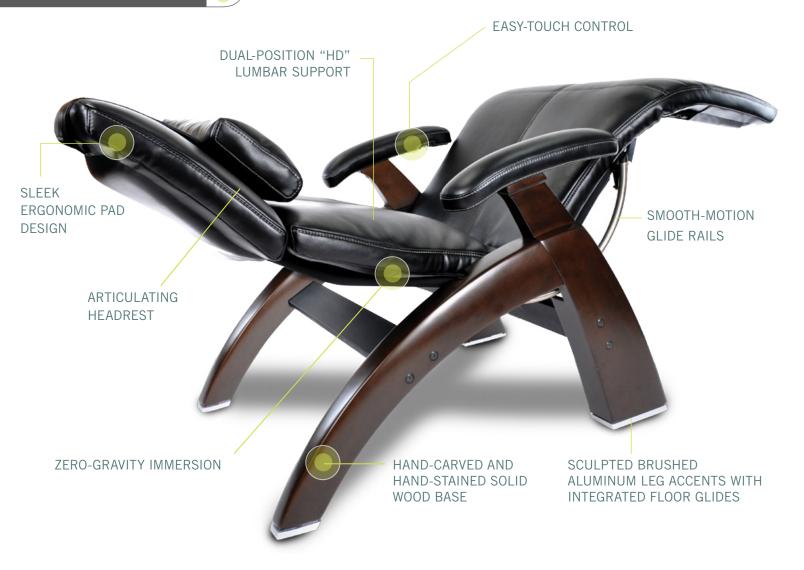

#### ERGONOMIC PAD DESIGN

Expertly crafted using only premium upholsteries, this sleek new pad is designed for ergonomic comfort and support. SōfHyde, top-grain leather or premium leather upholstery covers the pad from head to toe, including the arms.

#### EASY-TOUCH CONTROL

The subtle thumb-control lever, conveniently located inside the left arm, provides split-second digital acceleration at all recline angles.

#### DUAL-POSITION "HD" LUMBAR SUPPORT

Experience relaxing postural support to the lower lumbar region. The high-density, or "HD", support is built in and can be manually set to low or high position.

#### SCULPTED LEG ACCENTS WITH INTEGRATED FLOOR GLIDES

Upscale brushed aluminum leg accent cues make this chair an even more perfect addition to your décor.