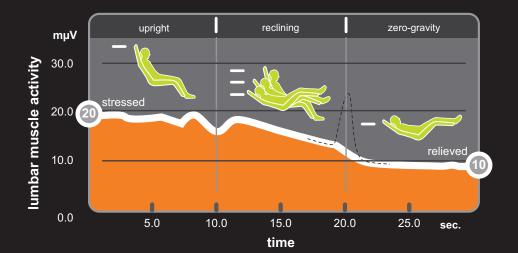

# Perfect Chair zero-gravity is real science, but it feels like magic.

Everybody talks about zero-gravity in their seating products. But at Human Touch, we lead the industry with innovative research that makes it possible to actually see and feel how the Zero-Gravity Perfect Chair relieves stress.

"As the Perfect Chair reclines, the muscles instantaneously start relaxing. When the chair reaches neutral posture there is a huge reduction in the state of muscle irritation, establishing objectively that the Perfect Chair promotes spinal health."

"In a dynamic test, EKG stick-on electrodes are placed on lower lumbar muscle groups. The sEMG shows that muscle activity is in a stressed or contracted position while sitting upright. As the Perfect Chair reclines to zero-gravity, the sEMG shows reduced electrical activity in the lumbar muscles which signifies the muscles are no longer contracting and are free from stress."