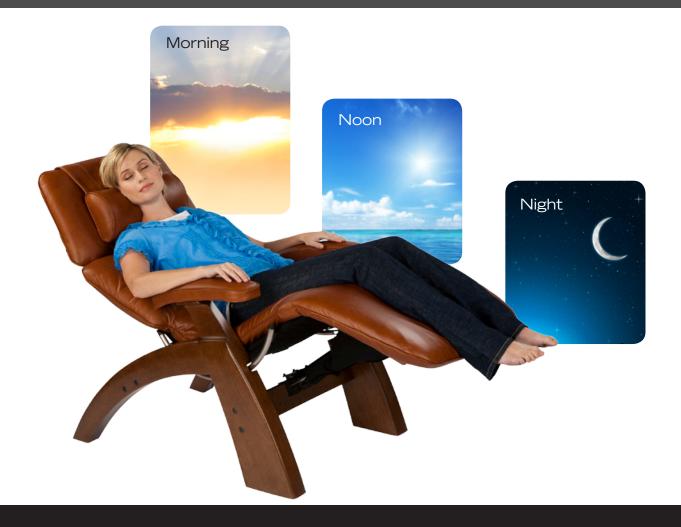

### **Bookend Your Day**

### The Perfect Chair is an integral part of your day.

- Use it upon waking as a comfortable place to sit and read the morning paper.
- Take a break after your morning workout to recover.
- Rejuvenate with an afternoon nap.
- Relax after a long day at work and enjoy a home theater experience.
- Prepare for a soothing sleep.

Start and end your day in perfect comfort and relaxation with the Perfect Chair.