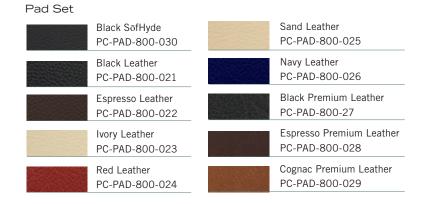

### luxurious UPHOLSTERY

Perfect Chair pad sets are expertly crafted in premium leather, top-grain leather and SōfHyde, in a variety of designer finishes and matches.

#### SōfHyde

SōfHyde is a luxurious and durable upholstery expertly formulated to replicate the comfort, style and feel of real leather. SōfHyde is designed to last for many years of use and is comfortable, soft to the touch and stain-resistant.

#### **Top-Grain Leather**

Surrounding yourself in fine leather is the ultimate luxury. Our top-grain, aniline-dyed leather is made from the strongest and most supple part of the hide. Perfect Chairs are made in a variety of different leather colors, finishes and matches, including some rare and hard-to-find vegetable-tanned and glass-polished limited edition selections. No matter which one you choose, the leather's texture is soft to the touch and its hues are rich and inviting. When seated in the chair, you will feel cradled in comfort.

#### **Premium Leather**

Only five percent of the world's natural, uncorrected cowhides are sufficiently free of imperfections to qualify for use as Human Touch Premium Leather. Top-grain, aniline-dyed hides from the United States and Brazil are carefully measured, cut and sewn all under one roof. This is what makes the supple leather luxurious, resilient and so soft to the touch.