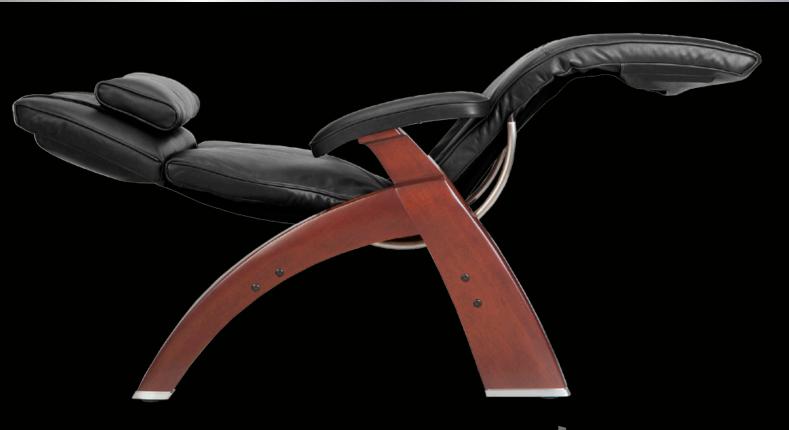

# The Perfect Evolution of THE PERFECT CHAIR®

How do you further perfect the chair that has defined comfort, wellness and elegance? We at Human Touch<sup>®</sup> have added elements that make our industry-leading chair look, work and feel even more perfect. The Perfect Chair Silhouette is just right for those smaller in stature seeking luxury and comfort. We've created a new Power Immersion Motion that smoothly reclines you into a zero-gravity seating position that physicians recommend as the healthiest way to sit. Plus, we added some designer touches like brushed aluminum leg accents, sleek pad design, dual-position "HD" lumbar support and easy-touch controls. Make the new **Human Touch Perfect Chair Series 2** a beautiful addition to your décor and lifestyle.

### Defy Gravity<sup>™</sup>

The zero-gravity ergonomics of the Perfect Chair are a unique balance of support and seating comfort. The neutral posture position raises the legs above the heart, relieving weight from the spine. In this position, the body relaxes into a virtually weightless posture, which physicians recommend as the healthiest way to sit. Maximum ergonomic posture is ensured at all recline angles through the fixed-form seating position. Find relief from stress as you defy gravity in the Perfect Chair.