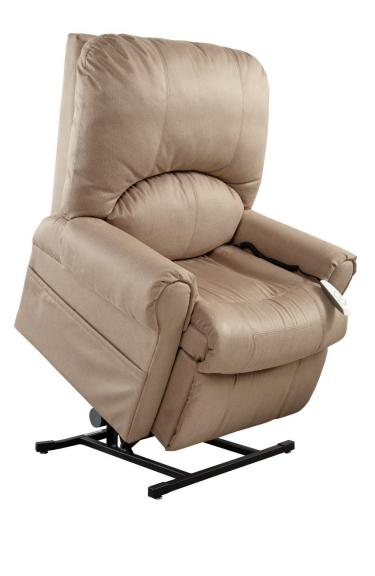

3-Position Chaise Lounger

AS-6001

## **3-Position Reclining Lift Chair**

- Three-position, all electric lift and recline
- Furniture grade hardwood/plywood construction
- Counter-balanced recliner mechanism delivers smooth, quiet and easy operation
- Chaise pad
- Heavy duty polyester knit fabric
- 375 lb maximum weight capacity
- Integrated emergency battery backup in case of power failure
- Four durable, easily adjustable steel leg levelers
- Convenient pocket on both sides of chair to store magazines, newspapers or a remote control
- Available with Heat and Massage
- Warranty: 1 year parts and service and lifetime on lift frame

Weight Capacity: 375 lbs

Outside Arm Width: 38"

Arm Height from Seat: 6"

Seat Width: 22"

Seat to Floor: 20"

Seat Depth: 21"

Top of Back to Seat: 27"

Top of Back to Floor: 47"