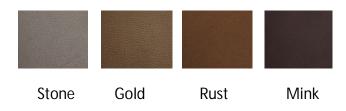

all electric lift and recline
- Furniture grade hardwood/plywood construction
- Counter-balanced recliner mechanism delivers smooth, quiet and easy operation
- Chaise pad
- Heavy duty polyester knit fabric
- 375 lb maximum weight capacity
- Integrated emergency battery backup in case of power failure
- Four durable, easily adjustable steel leg levelers
- Convenient pocket on both sides of chair to store magazines, newspapers or a remote control
- Available with Heat and Massage
- Warranty: 1 year parts and service and lifetime on lift frame

Weight Capacity: 375 lbs

Outside Arm Width: 38"

Arm Height from Seat: 6"

Seat Width: 22"

Seat to Floor: 20"

Seat Depth: 21"

Top of Back to Seat: 27"

Top of Back to Floor: 47"

Overall Chair Weight: 110 lbs

## AS-6001 Fabric Option (Nebraska)